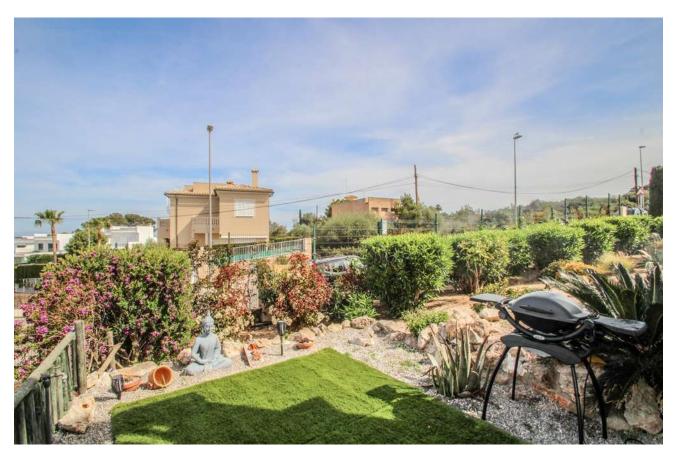

## Ref: 1618

Constructed area: 105 m<sup>2</sup> Bedrooms: 2 Parking: 1 Terrace/Garden: 14 m<sup>2</sup>/15 m<sup>2</sup> Bathroom: 1

<u>Fittings</u>: German double-glazed windows, modern tiled floors, air conditioning (hot-cold), infrared heating, underfloor heating, sound insulation, conservatory, balcony, garden with automatic irrigation system, covered parking place, pool

Price: 425.000 € Free of commission for the buyer.

**Description**: Renovated to a high standard in 2021, this house is located in a Mediterranean residential complex with several pools and close to the cliffs. The constructed area of 105 m<sup>2</sup> is distributed over two levels and offers a bright lounge with a modern, integrated kitchenette from NOLTE as well as a winter garden in front of it with underfloor heating and access to a small, private garden with sea views, a guest toilet, two bedrooms and a modern bathroom. Both bedrooms have access to balconies, the master bedroom with beautiful views of the bay of Palma. Perfect for enjoying the marvellous sunsets!