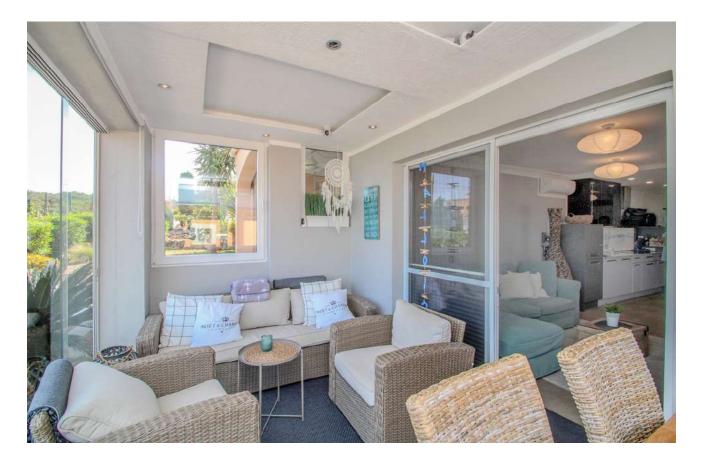

Price: 425.000 € Free of commission for the buyer.

**Description**: Renovated to a high standard in 2021, this house is located in a Mediterranean residential complex with several pools and close to the cliffs. The constructed area of 105 m<sup>2</sup> is distributed over two levels and offers a bright lounge with a modern, integrated kitchenette from NOLTE as well as a winter garden in front of it with underfloor heating and access to a small, private garden with sea views, a guest toilet, two bedrooms and a modern bathroom. Both bedrooms have access to balconies, the master bedroom with beautiful views of the bay of Palma. Perfect for enjoying the marvellous sunsets!