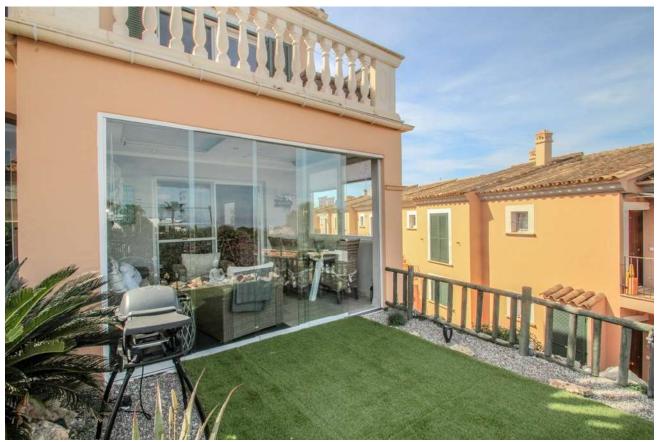

## Ref: 1618

Constructed area: 105 m<sup>2</sup> Bedrooms: 2 Parking: 1 Terrace/Garden: 14 m<sup>2</sup>/15 m<sup>2</sup> Bathroom: 1

<u>Fittings</u>: German double-glazed windows, modern tiled floors, air conditioning (hot-cold), infrared heating, underfloor heating, sound insulation, conservatory, balcony, garden with automatic irrigation system, covered parking place, pool

Price: 425.000 € Free of commission for the buyer.

**Description**: Renovated to a high standard in 2021, this house is located in a Mediterranean residential complex with several pools and close to the cliffs. The constructed area of 105 m<sup>2</sup> is distributed over two levels and offers a bright lounge with a modern, integrated kitchenette from NOLTE as well as a winter garden in front of it with underfloor heating and access to a small, private garden with sea views, a guest toilet, two bedrooms and a modern bathroom. Both bedrooms have access to balconies, the master bedroom with beautiful views of the bay of Palma. Perfect for enjoying the marvellous sunsets!