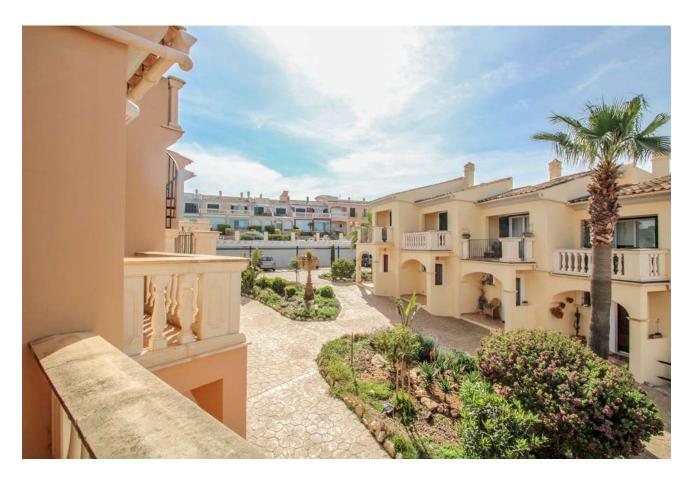

Price: 425.000 € Free of commission for the buyer.

**Description**: Renovated to a high standard in 2021, this house is located in a Mediterranean residential complex with several pools and close to the cliffs. The constructed area of 105 m<sup>2</sup> is distributed over two levels and offers a bright lounge with a modern, integrated kitchenette from NOLTE as well as a winter garden in front of it with underfloor heating and access to a small, private garden with sea views, a guest toilet, two bedrooms and a modern bathroom. Both bedrooms have access to balconies, the master bedroom with beautiful views of the bay of Palma. Perfect for enjoying the marvellous sunsets!

Bahia Azul/Bahia Grande/Tolleric is a popular residential area on the south coast of Mallorca and offers besides peace also direct access to the sea. An exclusive beach club, a golf course and several restaurants and shops are nearby. To reach Palma you need approx. 25 minutes..