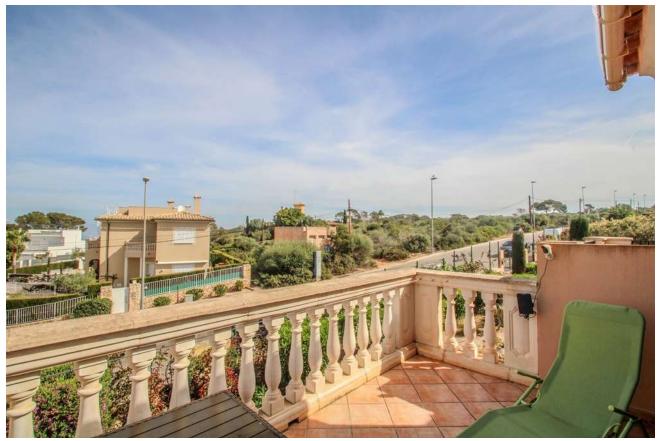

## Ref: 1618

Constructed area: 105 m<sup>2</sup> Bedrooms: 2 Parking: 1 Terrace/Garden: 14 m<sup>2</sup>/15 m<sup>2</sup> Bathroom: 1

<u>Fittings</u>: German double-glazed windows, modern tiled floors, air conditioning (hot-cold), infrared heating, underfloor heating, sound insulation, conservatory, balcony, garden with automatic irrigation system, covered parking place, pool

Price: 425.000 € Free of commission for the buyer.

**Description**: Renovated to a high standard in 2021, this house is located in a Mediterranean residential complex with several pools and close to the cliffs. The constructed area of 105 m<sup>2</sup> is distributed over two levels and offers a bright lounge with a modern, integrated kitchenette from NOLTE as well as a winter garden in front of it with underfloor heating and access to a small, private garden with sea views, a guest toilet, two bedrooms and a modern bathroom. Both bedrooms have access to balconies, the master bedroom with beautiful views of the bay of Palma. Perfect for enjoying the marvellous sunsets!