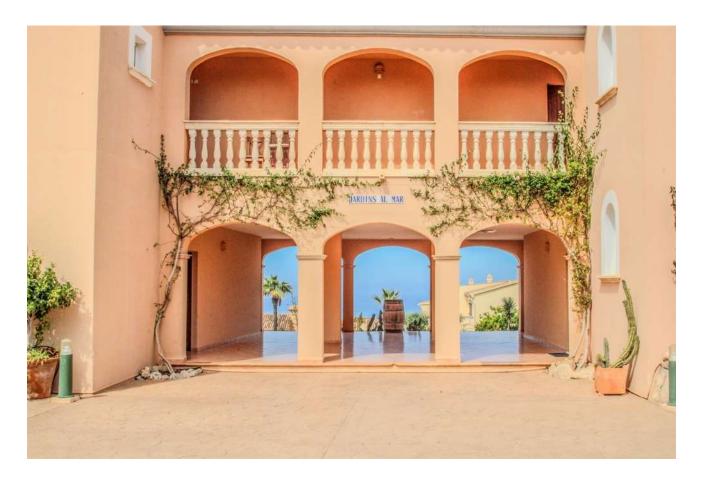

Price: 425.000 € Free of commission for the buyer.

**Description**: Renovated to a high standard in 2021, this house is located in a Mediterranean residential complex with several pools and close to the cliffs. The constructed area of 105 m<sup>2</sup> is distributed over two levels and offers a bright lounge with a modern, integrated kitchenette from NOLTE as well as a winter garden in front of it with underfloor heating and access to a small, private garden with sea views, a guest toilet, two bedrooms and a modern bathroom. Both bedrooms have access to balconies, the master bedroom with beautiful views of the bay of Palma. Perfect for enjoying the marvellous sunsets!