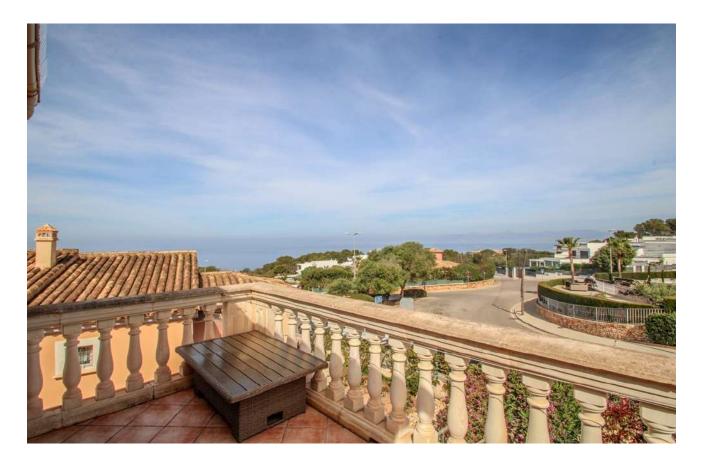

## Ref: 1618

Constructed area: 105 m<sup>2</sup> Bedrooms: 2 Parking: 1 Terrace/Garden: 14 m<sup>2</sup>/15 m<sup>2</sup> Bathroom: 1

<u>Fittings</u>: German double-glazed windows, modern tiled floors, air conditioning (hot-cold), infrared heating, underfloor heating, sound insulation, conservatory, balcony, garden with automatic irrigation system, covered parking place, pool

Price: 425.000 € Free of commission for the buyer.

**Description**: Renovated to a high standard in 2021, this house is located in a Mediterranean residential complex with several pools and close to the cliffs. The constructed area of 105 m<sup>2</sup> is distributed over two levels and offers a bright lounge with a modern, integrated kitchenette from NOLTE as well as a winter garden in front of it with underfloor heating and access to a small, private garden with sea views, a guest toilet, two bedrooms and a modern bathroom. Both bedrooms have access to balconies, the master bedroom with beautiful views of the bay of Palma. Perfect for enjoying the marvellous sunsets!