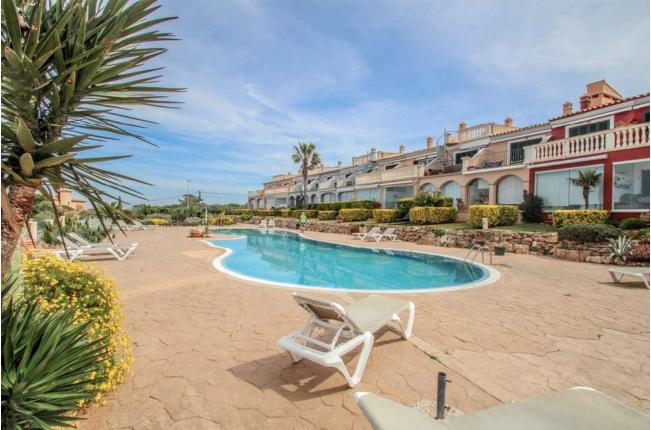

## Ref: 1618

Constructed area: 105 m<sup>2</sup> Bedrooms: 2 Parking: 1 Terrace/Garden: 14 m<sup>2</sup>/15 m<sup>2</sup> Bathroom: 1

<u>Fittings</u>: German double-glazed windows, modern tiled floors, air conditioning (hot-cold), infrared heating, underfloor heating, sound insulation, conservatory, balcony, garden with automatic irrigation system, covered parking place, pool

Price: 425.000 € Free of commission for the buyer.

**Description**: Renovated to a high standard in 2021, this house is located in a Mediterranean residential complex with several pools and close to the cliffs. The constructed area of 105 m<sup>2</sup> is distributed over two levels and offers a bright lounge with a modern, integrated kitchenette from NOLTE as well as a winter garden in front of it with underfloor heating and access to a small, private garden with sea views, a guest toilet, two bedrooms and a modern bathroom. Both bedrooms have access to balconies, the master bedroom with beautiful views of the bay of Palma. Perfect for enjoying the marvellous sunsets!

Bahia Azul/Bahia Grande/Tolleric is a popular residential area on the south coast of Mallorca and offers besides peace also direct access to the sea. An exclusive beach club, a golf course and several restaurants and shops are nearby. To reach Palma you need approx. 25 minutes..